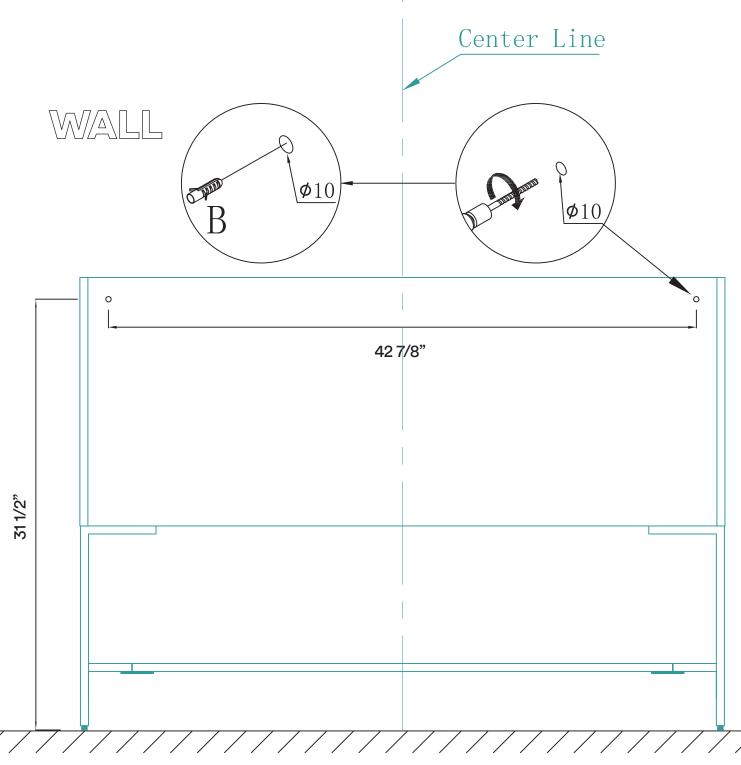

#### **DIMENSIONS/TECHNICAL DATA**

ATTENTION! Dimensions may vary by up to 3/8". It is highly recommended to pull all dimensions of actual model for installation and measuring purposes.

**ATTENTION!** Dimensions may vary by up to 3/8". It is highly recommended to pull all dimensions of actual model for installation and measuring purposes.