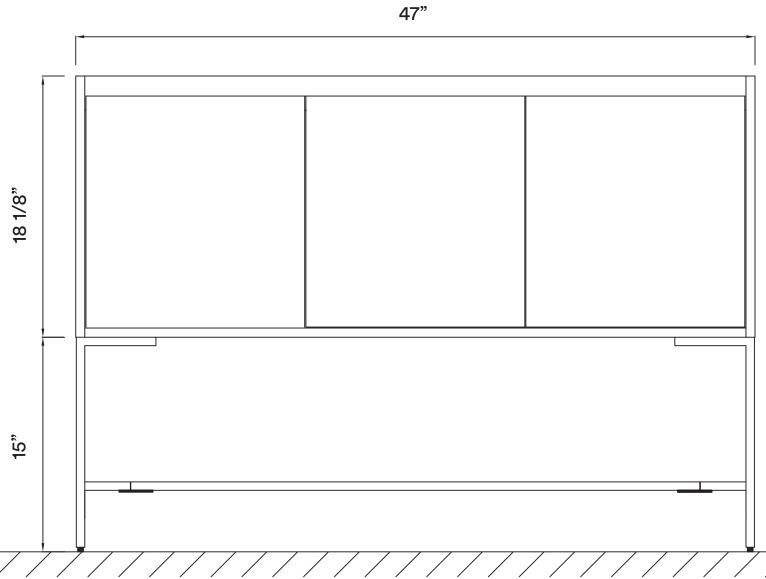

#### **DIMENSIONS/TECHNICAL DATA**

ATTENTION! Dimensions may vary by up to 3/8". It is highly recommended to pull all dimensions of actual model for installation and measuring purposes.

**ATTENTION!** Dimensions may vary by up to 3/8". It is highly recommended to pull all dimensions of actual model for installation and measuring purposes.